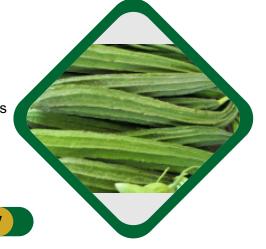

#### **Turia**

Certifications: GlobalGAP Seasonality: All year round Volume Per Year: 300 Tonnes