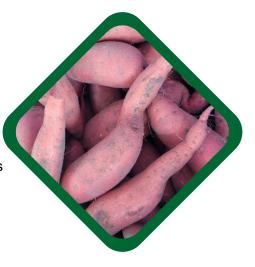

### **Orange Fleshed Sweet Potato**

Varieties: Beaureguard, Blesbok, White, Purple, W119 Certifications: GlobalGAP Seasonality: All year round Volume Per Year: 3000 Tonnes