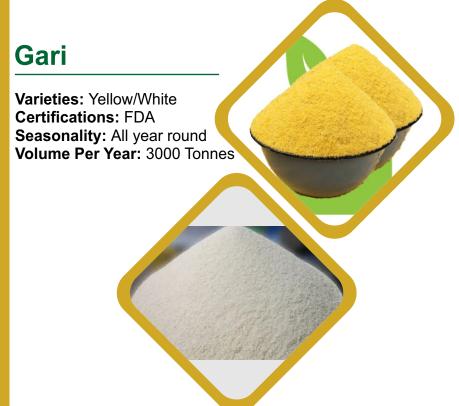

# **Cassava Flour**

**Certifications: FDA** 

Seasonality: All year round Volume Per Year: 250 Tonnes