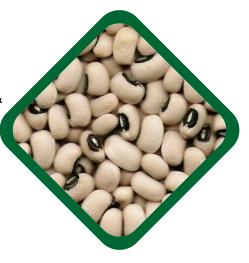

#### **Beans**

Varieties: Black & White, Red &

Black Beans

Certifications: GlobalGAP Seasonality: All year round Volume Per Year: 1000 Tonnes