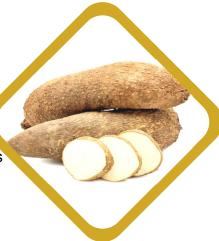

#### Yam

Varieties: Puna, White Yam **Certifications:** GlobalGAP Seasonality: All year round