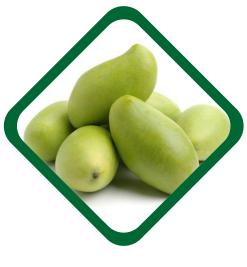

# **Green Mango**

Varieties: Green Mango Seasonality: All year round Volume Per Year: 300 Tonnes