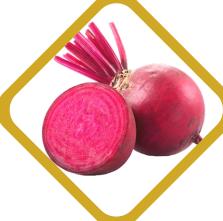

#### **Beetroot**

Varieties: Chioggia, Detroit

Dark Red

Seasonality: All year round Volume Per Year: 3000 Tonnes