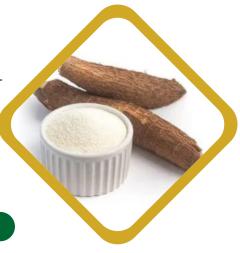

# **Cassava Flour**

**Certifications: FDA** 

Seasonality: All year round Volume Per Year: 250 Tonnes