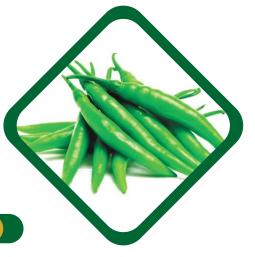

#### **Beans**

Varieties: Black & White, Red &

Black Beans

Certifications: GlobalGAP Seasonality: All year round Volume Per Year: 1000 Tonnes